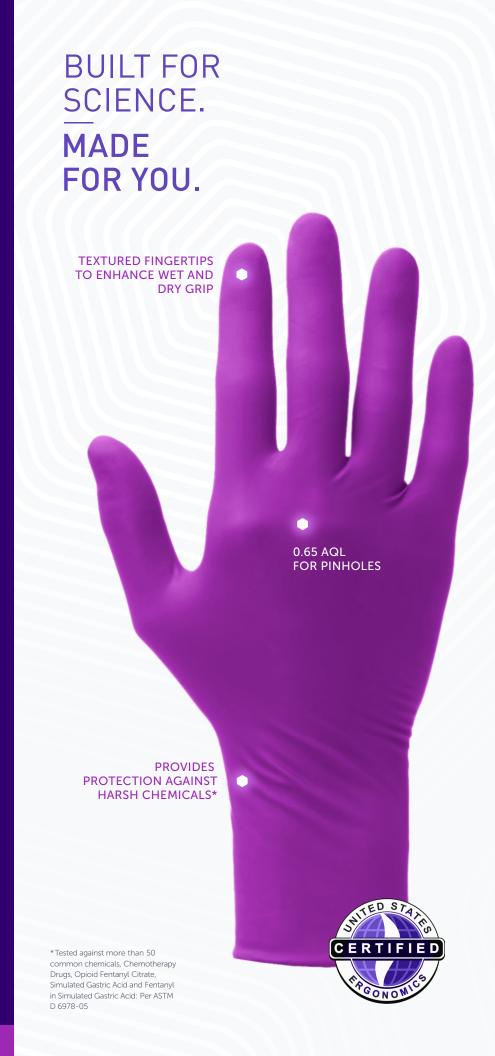

## Kimtech™ Polaris™ Nitrile Exam Gloves

With protection, durability and comfort you can count on, these gloves are built for science, made for you.

Kimtech™ Polaris™ Nitrile Exam Gloves meet and exceed the industry standards for exam gloves.

Designed for use in laboratories; also suitable for pharmaceutical manufacturing, med device manufacturing, biotechnology.

Tested against 24 chemotherapy drugs, which is almost triple the number required by the ASTM D6978 standard for chemotherapy use.

More than double the strength of the industry standard, the Kimtech™ Polaris™ Nitrile Exam Glove has an average tensile strength of 31 Mpa (after aging).

Tested for use with Fentanyl and Simulated Gastric Acid per ASTM D6978-05